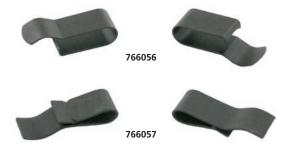

### **Snap-On Wire Clip**

Bonderized chassis clip are 1-1/2" long x 1/2" wide (38.1mm x 12.7mm).

| Panel Thickness Range      | 50 PCS/PK          | 100 PCS/PK | 1000 PCS/PK |
|----------------------------|--------------------|------------|-------------|
| 0 to 1/8" (0 to 3.2mm)     |                    | 766057     | 766057M     |
| 1/4" to 3/8" (6.4mm to 9.5 | 5mm) <b>766056</b> |            | 766056M     |

Snap-On Wire Clip