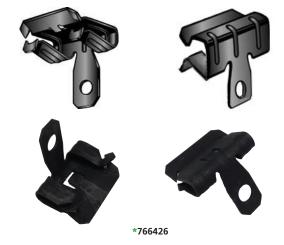

#### Zinc Plated Steel

| Flange Thickness | Mounting Hole<br>Diameter | 100 PCS/PK |      |
|------------------|---------------------------|------------|------|
| .125" to .250"   | Up to .250"               | *766426    | *NEW |