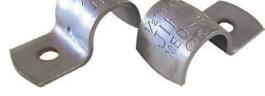

## **Conduit Clips**

These one hole clips fasten conduit, tubing, hoses or cables. Available in both standard Zinc Plated Steel and Corrosion-resistant Stainless Steel.

#### **Zinc Plated Steel**

| ID Size | Width | Mounting Hole<br>Diameter | 100 PCS/PK |
|---------|-------|---------------------------|------------|
| .375"   | .625" | .187"                     | 766415     |
| .540"   | .625" | .187"                     | 766416     |
| .706"   | .750" | .250"                     | 766417     |
| .750"   | .750" | .250"                     | 766418     |
| .922"   | .875" | .250"                     | 766419     |

Conduit Clip (Zinc Plated Steel & Stainless Steel)

#### **Stainless Steel**

| ID Size | Width | Mounting Hole<br>Diameter | 100 PCS/PK |
|---------|-------|---------------------------|------------|
| .714"   | .875" | .250"                     | 766423     |
| .850"   | .875" | .250"                     | 766424     |
| .922"   | .875" | .250"                     | 766425     |