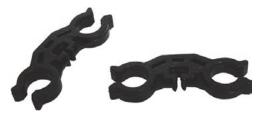

## **Hose Separator Clamps**

Non-corrosive material withstands temperature extremes and is resistant to impact. Clamps exhibit practical design for various applications.

| ID Size     | 25 PCS/PK | 1000 PCS/PK |
|-------------|-----------|-------------|
| 3/8" x 3/8" | 666094    | 766094M     |
| 1/2" x 1/2" | 666095    | 766095M     |

**Hose Separator Clamps**